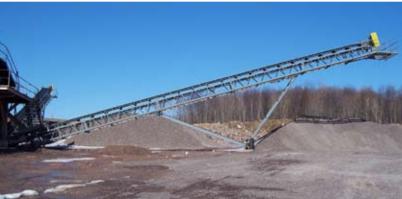

# TRAVERSE™ PIT PORTABLE RADIAL STACKER

Traverse<sup>™</sup> Radial Stackers offer the most versatile material handling solutions available on the market today. They are available in a variety of standard and custom sizes and configurations. These conveyors partner seamlessly with portable or stationary crushing and screening equipment and material handling equipment. Traverse<sup>™</sup> Radial Stackers are reliable, safe, economical and incredibly easy to set up. The Traverse<sup>™</sup> will have you moving material in no time.

#### **BASE MODEL CONVEYORS INCLUDE:**

Lagged Head Roller
Winged Tail w/Screw Take-ups
Motor TEFC – 230/460
CEMA C Idlers
Pintail Hook for in Pit Towing
Primed and Painted Douglas Grey

Shaft Mount Reducer
Motor Mount and Belt Guard
Pivot Plate
Belt: 2 Ply 220 PlW 3/16 x 1/16