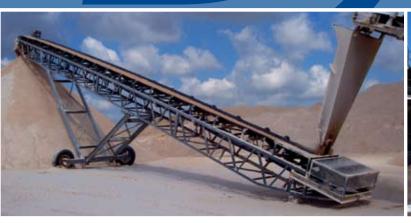

# TRAVERSE™ PIT PORTABLE RADIAL STACKER

Traverse<sup>™</sup> Radial Stackers offer the most versatile material handling solutions available on the market today. They are available in a variety of standard and custom sizes and configurations. These conveyors partner seamlessly with portable or stationary crushing and screening equipment and material handling equipment. Traverse<sup>™</sup> Radial Stackers are reliable, safe, economical and incredibly easy to set up. The Traverse<sup>™</sup> will have you moving material in no time.

#### **BASE MODEL CONVEYORS INCLUDE:**

Lagged Head Roller
Winged Tail w/Screw Take-ups
Motor TEFC – 230/460
CEMA C Idlers
Pintail Hook for in Pit Towing
Primed and Painted Douglas Grey

Shaft Mount Reducer
Motor Mount and Belt Guard
Pivot Plate
Belt: 2 Ply 220 PlW 3/16 x 1/16