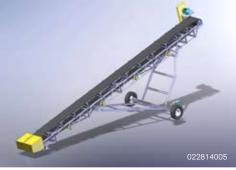

# TRAVERSE™ PIT PORTABLE RADIAL STACKER

Traverse<sup>™</sup> Radial Stackers offer the most versatile material handling solutions available on the market today. They are available in a variety of standard and custom sizes and configurations. These conveyors partner seamlessly with portable or stationary crushing and screening equipment and material handling equipment. Traverse<sup>™</sup> Radial Stackers are reliable, safe, economical and incredibly easy to set up. The Traverse<sup>™</sup> will have you moving material in no time.

#### **BASE MODEL CONVEYORS INCLUDE:**

Lagged Head Roller
Winged Tail w/Screw Take-ups
Motor TEFC – 230/460
CEMA C Idlers
Pintail Hook for in Pit Towing
Primed and Painted Douglas Grey

Shaft Mount Reducer
Motor Mount and Belt Guard
Pivot Plate
Belt: 2 Ply 220 PlW 3/16 x 1/16